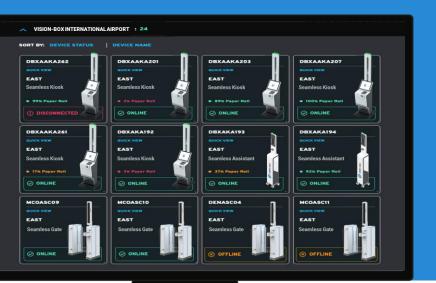

# Site Management

Fully manage all biometric touchpoints. Enables users to adapt the operation by viewing touchpoints status, by updating the touchpoint workflow and enabling/ disabling touchpoints