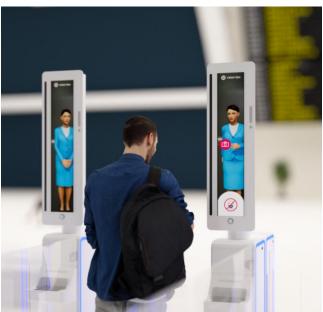

Its human figure transforms and elevates the traveller's behaviour, making it more accurate, faster and more emotional through interaction with the Avatar. When the traveller crosses the gate, instructed by the imitation of the Avatar's movements, it results in better performance and quality data capture.

## Experience

By creating an emotional link with the traveller, stress levels are relieved and natural collaboration improved which leads to a better data quality capture.

**Travel Solution** 

© 2023 Vision-Box. All rights reserved. Non-contractual images.