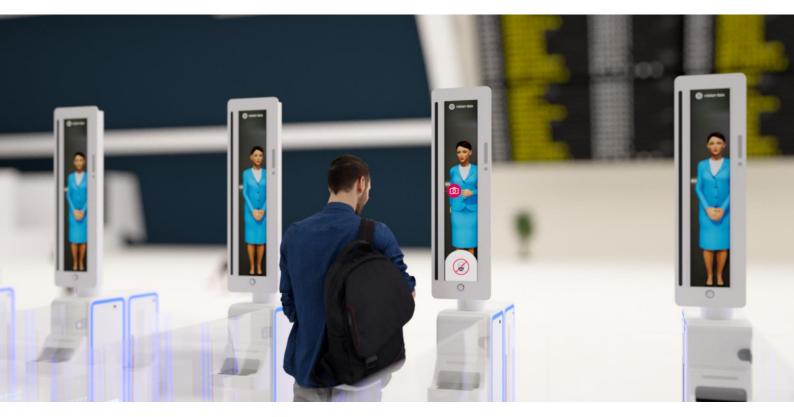

Its human figure transforms and elevates the traveller's behaviour, making it more accurate, faster and more emotional through interaction with the Avatar. When the traveller crosses the gate, instructed by the imitation of the Avatar's movements, it results in better performance and quality data capture.

## Experience

By creating an emotional link with the traveller, stress levels are relieved and natural collaboration improved which leads to a better data quality capture.

**Travel Solution** 

© 2023 Vision-Box. All rights reserved. Non-contractual images.