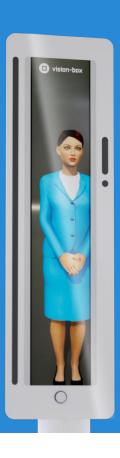

# **Avatar**The Virtual Travel Assistant

It takes the user experience to another level, it brings a human element to the hardware to better connect with the passenger, better help the passenger's journey, and better promote the client's brand.

Avatar is the first premium feature on the market that, through interaction and one-way communication with a 3D element, enhances the traveller experience in an innovative and efficient way. It comes to transforming the user experience in processing a gateway, instead of traditional text, graphic and or audio-based instructions to guide passengers through the process.

Its human figure transforms and elevates the traveller's behaviour, making it more accurate, faster and more emotional through interaction with the Avatar. When the traveller crosses the gate, instructed by the imitation of the Avatar's movements, it results in better performance and quality data capture.