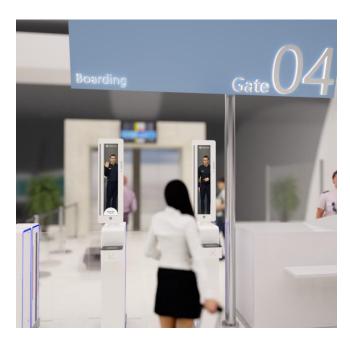

Its human figure transforms and elevates the traveller's behaviour, making it more accurate, faster and more emotional through interaction with the Avatar. When the traveller crosses the gate, instructed by the imitation of the Avatar's movements, it results in better performance and quality data capture.

### Guidance:

Avatar instructs the traveller as a human would. Its actions and instructions are familiar and easily understood.