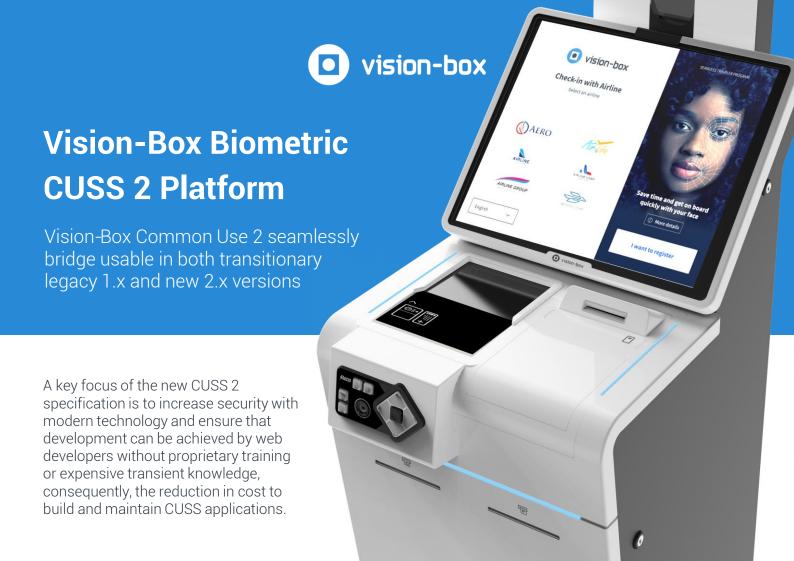

## Benefits:

- Run CUSS 1.x and 2.x side-by-side
- Allows for the use of latest web technologies and browser independence
- Abstracts away low-level device management complexities
- Seamlessly integrate your mobile experience
- Build custom applications with modern web development
- Increase device personalization

## Features:

- Adapts to all types of system architectures
- Manages interfaces with the CUSS platform (card reader, passport reader, barcode reader, printers, etc)
- Includes agent assist via cloud technology
- Patented cloud technology facilities remote control (printing, lights, camera)
- · Leverages full monitoring & management capabilities
- Increases security with modern technology
- Bridges existing platforms to be CUSS 2.x capable