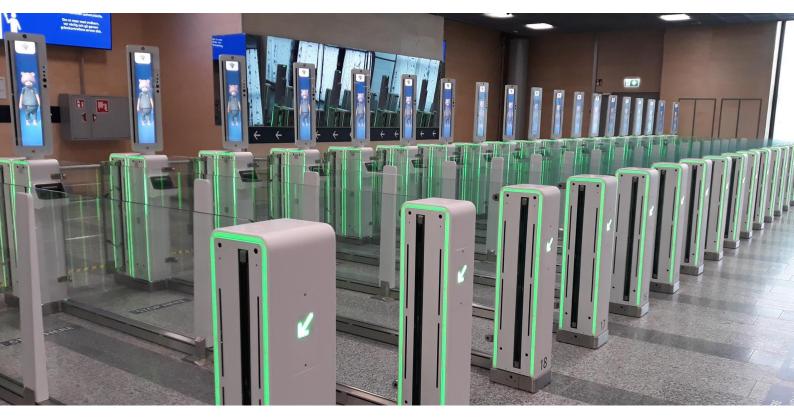

## Seamless Passenger Interaction

The Seamless Gate **Automated Border Control** processes travellers in a fast, intuitive and secure way. Its modular hardware and software architecture enables the customization of the eGate according to the border control use case, such as the execution of 1-step or 2-step workflow, face verification (1:1) and identification (1:N), or the inclusion of fingerprints. The security of the self-service process is granted by a combination of sensors and algorithms capable of addressing all exceptions, and supported by the Inspector application for Border Officer remote monitoring.

## Seamless User Experience

Designed and engineered to quickly process travellers while maintaining and exceeding all international security standards. The Seamless Gate ABC offers a smooth and continuously integrated traveller-centric flow that optimises the document reading, biometric capture and matching processes, ensuring short transactions and high throughput.