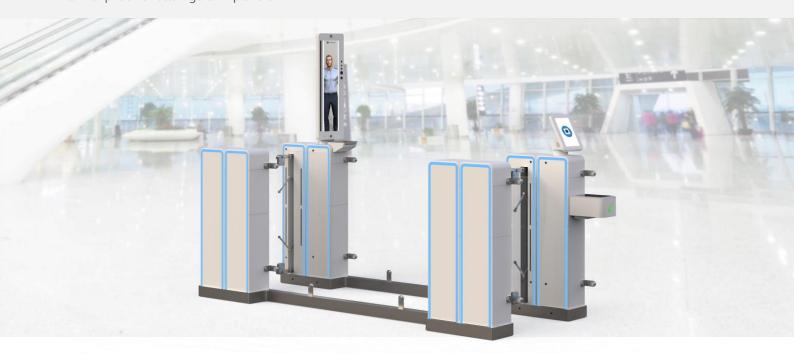

## Flexibility and modularity

The Seamless Gate flexible design supports multiple configurations, namely one-step or two-step workflow, with mantrap or single-door setup. The customisation also enables the inclusion of optional modules, such as a fingerprint scanner. Also the user interface is flexible and supports both 2D animations based on icons and text, and Vision-Box unique 3D avatar user interface for enhanced user experience.

## Seamless User Experience

Designed and engineered to quickly process travellers while maintaining and exceeding all international security standards. The Seamless Gate ABC offers a smooth and continuously integrated traveller-centric flow that optimises the document reading, biometric capture and matching processes, ensuring short transactions and high throughput.