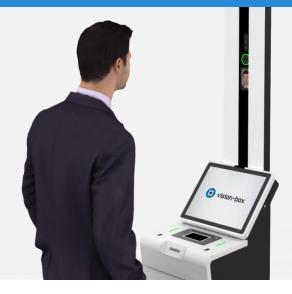

## Seamless Kiosk Identity Management

Vision-Box's Seamless Kiosk is a fully integrated multi-context identity management solution engineered to meet the challenges of the modern citizen services environment.

This robust integrated unit is ready for intensive use in any identity management context. The high quality of the captured data (face, fingerprint and signature) reduces errors caused by manual procedures. The kiosk minimizes biometric inconsistency (pose, face expression, etc.) and uses an automatic face tracking camera to adjust for a perfect face image capture in compliance with ICAO 9303 document specifications.

## Integrated device:

- Large size instructional display
- Face capture module with automatic height adjustment, adaptive lighting and liveness detection
- 2 Single-fingerprint scanners
- Signature pad
- SDK integration with identity management authorities' systems