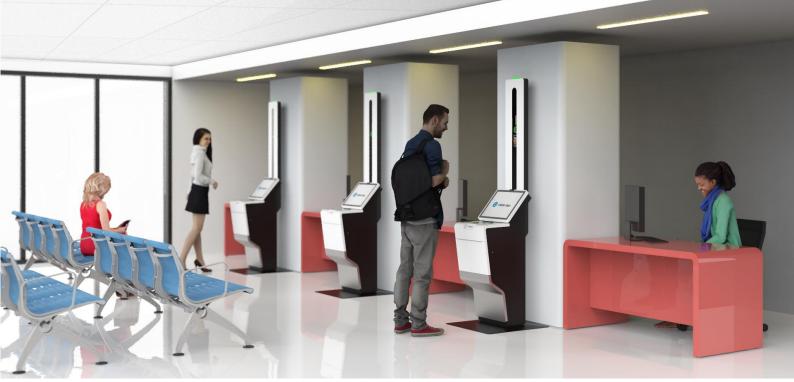

## Seamless Kiosk Identity Management

Vision-Box's Seamless Kiosk is a fully integrated multi-context identity management solution engineered to meet the challenges of the modern citizen services environment.

The new generation Seamless Kiosk puts forward fast, proactive user-centric adjustments, a best-inclass experience through smart machine learning and future-proof ergonomics, and automatic adjustment to each user profile.