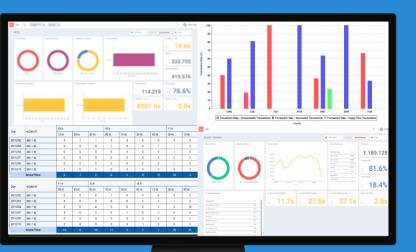

# Seamless Journey Platform

All your traveller flow performance at the distance of a click.

The **Tempo App** provides Business Intelligence and Management Information. This tool presents KPIs in a modern and dynamic approach, consuming all operational data of the border control transactions.

This business-driven, analytics platform allows Border Agencies to manage their border crossing operations and have a full view on the touchpoints activity by expansively exploring and combining data through appealing and interactive graphical representations.

# Real-time Performance Statistics

Throughput
Transaction times
Touchpoint's usage
Biometric capture performance
Travel document authentication performance
Exception handling details
Other transaction details

### **User-Centric Approach**

Displays real-time information updates in an easy to access and control visuals. Predefined and tailor-made dashboards and charts, to integrate border crossing and traveller data for an improved decision-making process.