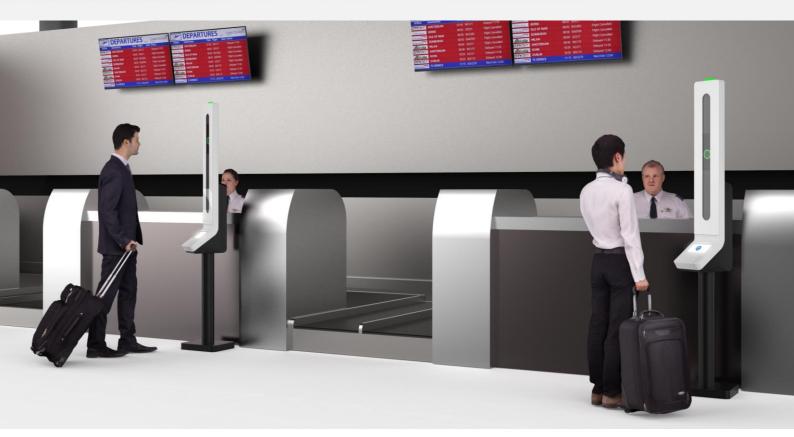

# The Biometric Manual Counter Solution:

The combination of high-quality biometrics capture with footprint optimisation.

The Seamless Desk provides any manual booth with the capability of high-quality face capture, enabling fast identification and enrolment in the highest level of security available with its automatic camera height adjustment, and full-frontal capture.

#### Flexible installation method

One of the most unique characteristics of the Seamless Desk design is the simplified installation on existing infrastructures, regardless of their configuration and dimensions. The Seamless Desk can be installed directly on the wall of a manual booth, on top of a desk, or floor mounted.

#### Compact form factor

Given its reduced form factor, the Seamless Desk face capture module does not block the view of the officer over the area where the traveller is waiting. The Seamless Desk can also be installed at different heights, allowing to adapt the face capture height range to the characteristics of the target users (e.g., a manual booth dedicated to travellers with reduced mobility or families with children can have a Seamless Desk installed on a lower position, for an enhanced user experience).