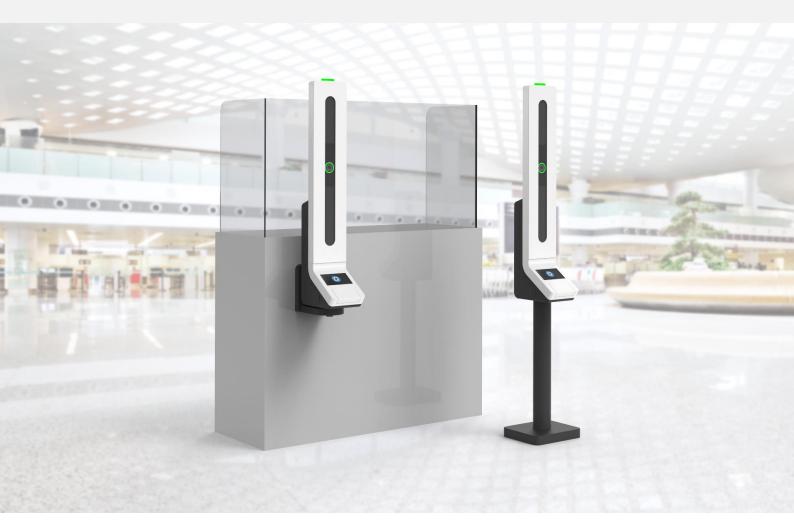

# The Biometric Manual Counter Solution:

The combination of high-quality biometrics capture with footprint optimisation.

The Seamless Desk provides any manual booth with the capability of high-quality face capture, enabling fast identification and enrolment in the highest level of security available with its automatic camera height adjustment, and full-frontal capture.

It combines biometric quality excellence with a new and modern design that optimises the footprint and gives the flexibility to allow its installation on any check-in counter.

#### Flexible installation method

One of the most unique characteristics of the Seamless Desk design is the simplified installation on existing infrastructures, regardless of their configuration and dimensions. The Seamless Desk can be installed directly on the wall of a manual booth, on top of a desk, or floor mounted.

#### Compact form factor

Given its reduced form factor, the Seamless Desk face capture module does not block the view of the officer over the area where the traveller is waiting. The Seamless Desk can also be installed at different heights, allowing to adapt the face capture height range to the characteristics of the target users (e.g., a manual booth dedicated to travellers with reduced mobility or families with children can have a Seamless Desk installed on a lower position, for an enhanced user experience).