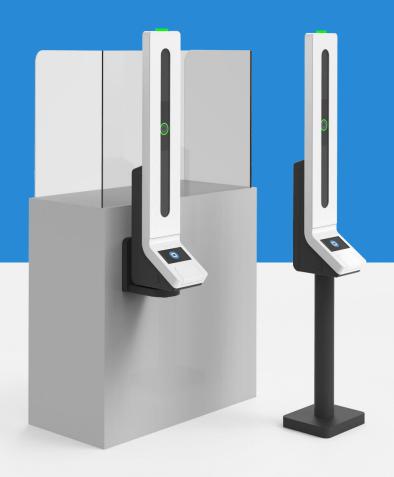

# The Biometric Manual Counter Solution:

The combination of high-quality biometrics capture with footprint optimisation.

The Seamless Desk provides any manual booth with the capability of high-quality face capture, enabling fast identification and enrolment in the highest level of security available with its automatic camera height adjustment, and full-frontal capture.

It combines biometric quality excellence with a new and modern design that optimises the footprint and gives the flexibility to allow its installation on any check-in counter.

#### Flexible installation method

One of the most unique characteristics of the Seamless Desk design is the simplified installation on existing infrastructures, regardless of their configuration and dimensions. The Seamless Desk can be installed directly on the wall of a manual booth, on top of a desk, or floor mounted.

#### Compact form factor

Given its reduced form factor, the Seamless Desk face capture module does not block the view of the officer over the area where the traveller is waiting. The Seamless Desk can also be installed at different heights, allowing to adapt the face capture height range to the characteristics of the target users (e.g., a manual booth dedicated to travellers with reduced mobility or families with children can have a Seamless Desk installed on a lower position, for an enhanced user experience).