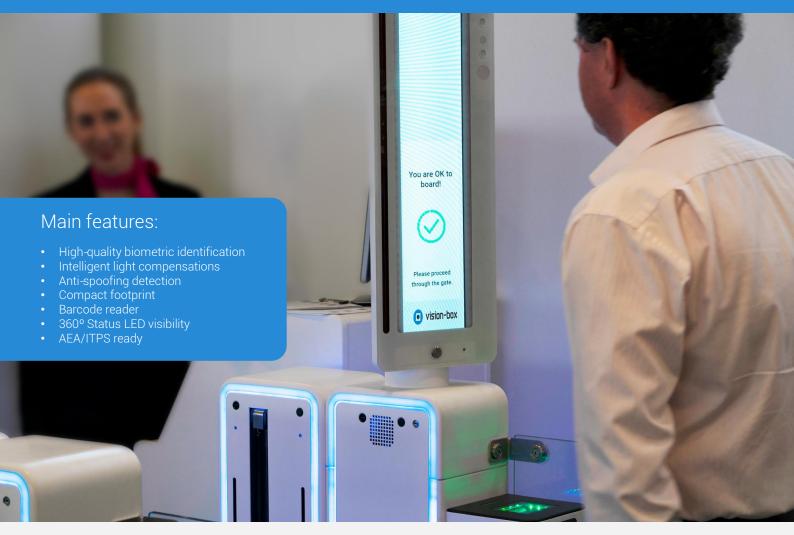

## Contactless security

Designed and engineered to quickly identify eligible people for passage while maintaining and exceeding all international security standards, the Seamless Gate is ready to process people in an integrated end-to-end biometric-based process. It provides travellers with a walkthrough identification experience, eliminating direct interaction with officers. High accuracy identification and eligibility are secured in a few seconds.