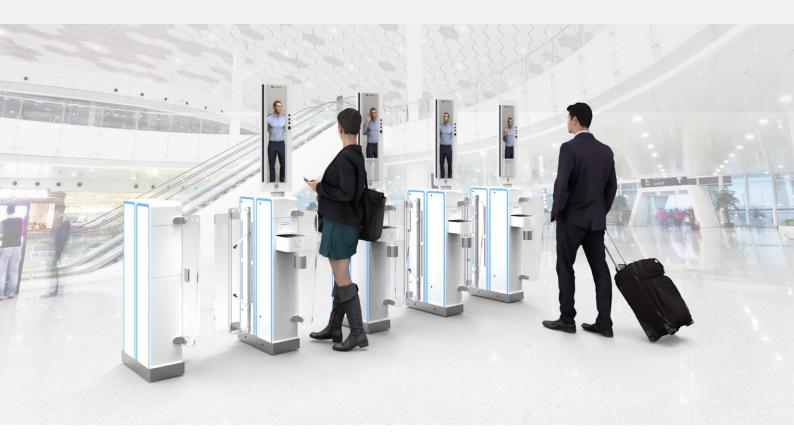

# **Seamless Gate**

The contactless biometric solution for self-service boarding and security checks.

The Seamless Gate offers the best contactless face biometrics passenger identification.

This self-service solution enables travellers to enjoy a seamless identification experience, without having to show their travel documents or boarding pass at any point of the airport journey. Whether at the security checkpoint, boarding or even accessing the lounge, the highest levels of security are non-intrusively met, simply by walking through.

#### Seamless

Devised for a truly seamless airport journey, the Seamless Gate offers a smooth and continuously integrated traveller-centric flow, combining data from different systems for the highest level of security, and a modern experience for travellers, supported by Vision-Box Seamless Journey Platform, the powerful IoT common-use passenger flow management platform.

## Contactless security

Designed and engineered to quickly identify eligible people for passage while maintaining and exceeding all international security standards, the Seamless Gate is ready to process people in an integrated end-to-end biometric-based process. It provides travellers with a walkthrough identification experience, eliminating direct interaction with officers. High accuracy identification and eligibility are secured in a few seconds.