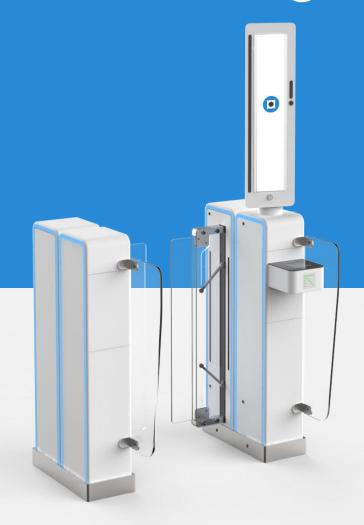

# **Seamless Gate**

The contactless biometric solution for self-service boarding and security checks.

The Seamless Gate offers the best contactless face biometrics passenger identification.

This self-service solution enables travellers to enjoy a seamless identification experience, without having to show their travel documents or boarding pass at any point of the airport journey. Whether at the security checkpoint, boarding or even accessing the lounge, the highest levels of security are non-intrusively met, simply by walking through.

## Contactless security

Designed and engineered to quickly identify eligible people for passage while maintaining and exceeding all international security standards, the Seamless Gate is ready to process people in an integrated end-to-end biometric-based process. It provides travellers with a walkthrough identification experience, eliminating direct interaction with officers. High accuracy identification and eligibility are secured in a few seconds.